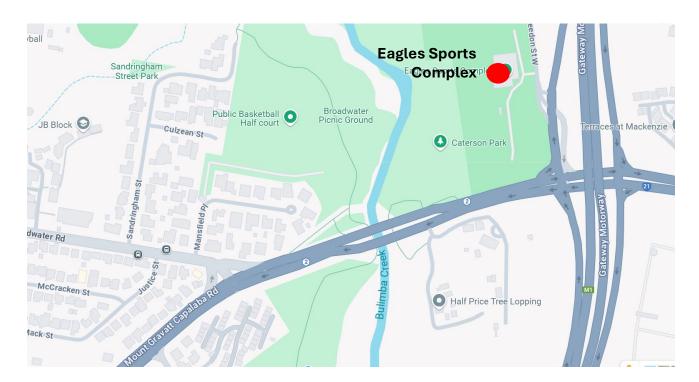

## EAGLES SPORTS COMPLEX WEEDON STREET WEST, MANSFIELD

#### Directions

Head east from Mt Gravatt Hawks along Dawson Rd and then Mt Gravatt-Capalaba Rd towards the Gateway Motorway. Take the Sunshine Coast entrance (north) to the motorway and exit before entry into Weedon Street West. Simply Google Eagles Sports Complex for directions.

## **EAGLES SPORTS COMPLEX**

#### WEEDON STREET WEST, MANSFIELD

#### **Location Map**

The following location map if provided for your reference.