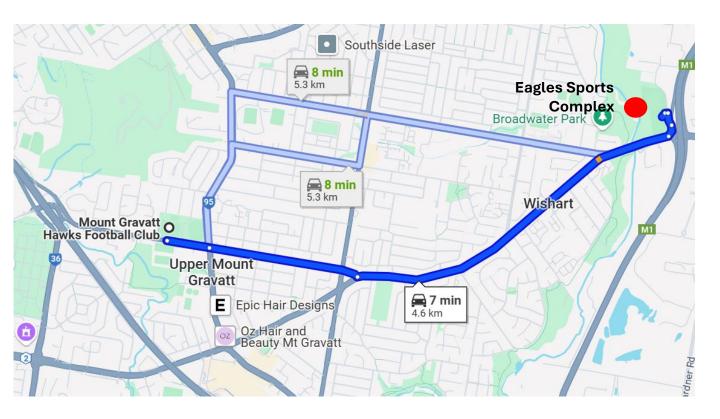

#### Directions

Head east from Mt Gravatt Hawks along Dawson Rd and then Mt Gravatt-Capalaba Rd towards the Gateway Motorway. Take the Sunshine Coast entrance (north) to the motorway and exit before entry into Weedon Street West. Simply Google Eagles Sports Complex for directions.

#### **Location Map**

The following location map if provided for your reference.