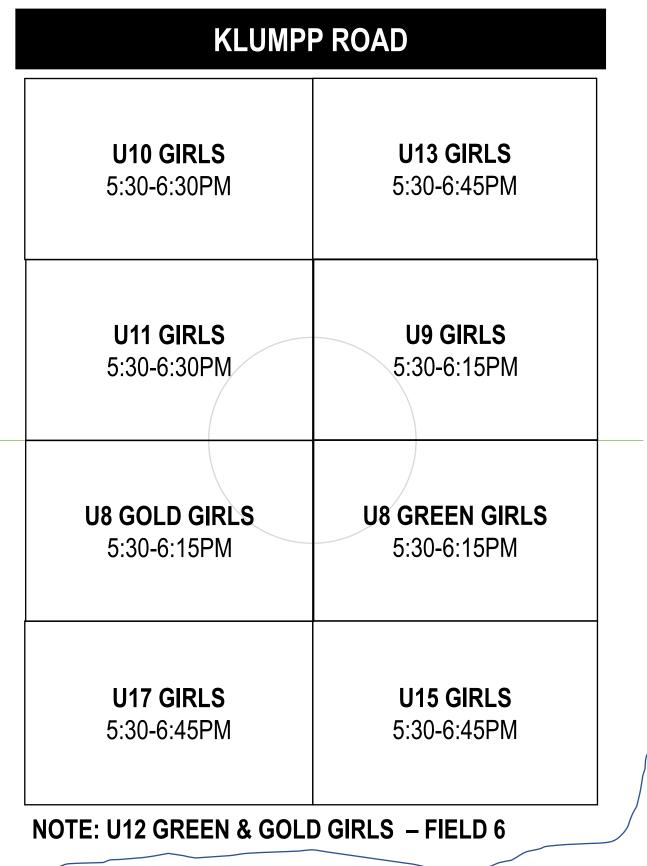

## WEDNESDAY NIGHT – DITTMER PARK MINIROOS & JUNIOR GIRLS

5:30-6:45PM

### NOTE: U8 GREEN & U9 GREEN – FIELD 6

|        | KLUMPP ROAD |          |      |  |  |  |
|--------|-------------|----------|------|--|--|--|
| U8 BLA | <b>NCK</b>  | U8 BLUE  |      |  |  |  |
| U8 MAR | U8 MAROON   |          | ANGE |  |  |  |
| U8 PUR | PLE         | U8 F     | RED  |  |  |  |
| U8 WH  | ITE         | U8 YEI   | LLOW |  |  |  |
| U9 WH  | ITE         | U9 GOLD  |      |  |  |  |
| U9 BLA | <b>NCK</b>  | U9 WHITE |      |  |  |  |