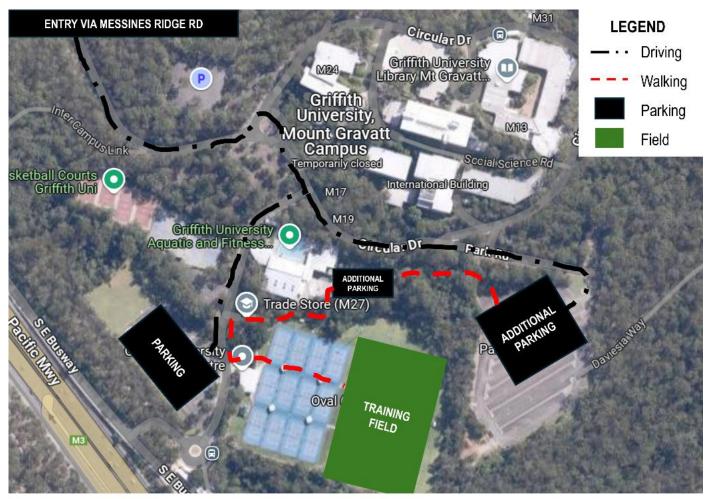

### **Location Map**

The following location map if provided for your reference.

**DIRECTIONS**: Take Messines Ridge Rd following signs to Griffith University. The field is located right next to the Griffith University Tennis Centre (Google Maps Ref). Best parking is next to the Tennis Centre, but there is additional parking at top of field next to the Aquatic Centre and there is a path past the Aquatic Centre and Sports Centre to walk down to field.