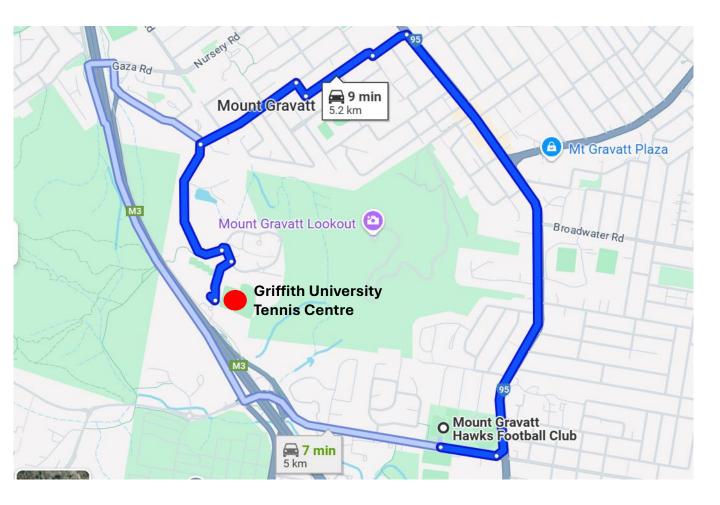

### Directions

Access is via Messines Ridge Road and image below shows suggested routes from Mt Gravatt Hawks FC. Simply Google Griffith University Tennis Centre for directions.

**NOTE:** Parking is FREE – ignore any of the permit parking signs as they do not apply to Hawks Members.